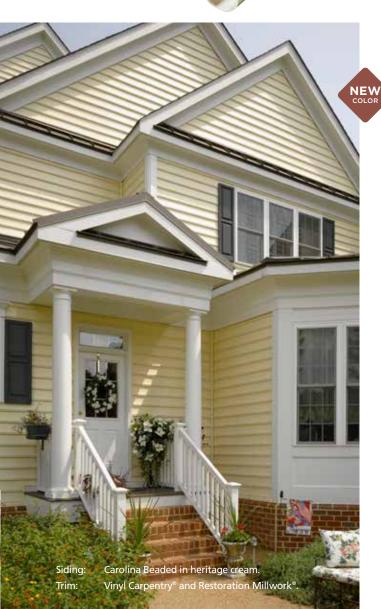

## The authentic look of classic hand craftsmanship.

The deep "V" groove design creates a distinct shadow line between the face of the panel and the rounded bead. The low gloss, brushed finish looks like freshly painted wood.