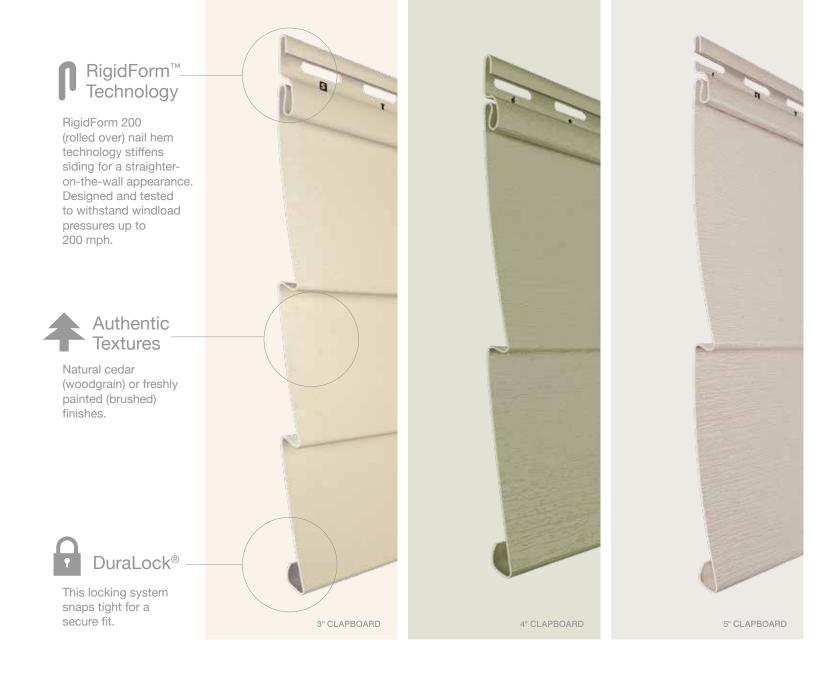

# 7 Styles. Great features.

High quality vinyl does not absorb moisture or rot.

MainStreet consists of traditional styles with European roots: Clapboard, Beaded and Dutchlap. The Clapboard style is the most traditional and found in all parts of the United States. Beaded siding is very popular style for homes in the Southern Coastal regions. The Dutchlap style provides strong shadow lines and is highly popular in the Mid-Atlantic region.

### ...for safety.

STUDfinder™ is an installation system with letters on the MainStreet's panel nail hem to ensure proper nailing to wood studs, to protect you from unwanted dangers such as damaged pipes or wires, or exposed nails.