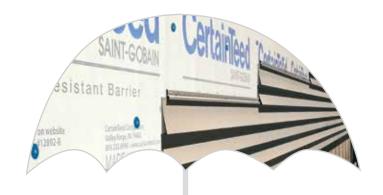

### ...for protection.

When installed with MainStreet siding, CertaWrap™ Weather Resistant Barrier is the added layer of protection against air and moisture damage.