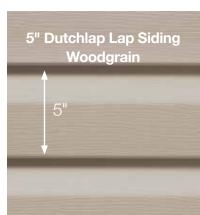

# 7 Styles. Great features.

High quality vinyl does not absorb moisture or rot.

MainStreet consists of traditional styles with European roots: Clapboard, Beaded and Dutchlap. The Clapboard style is the most traditional and found in all parts of the United States. Beaded siding is very popular style for homes in the Southern Coastal regions. The Dutchlap style provides strong shadow lines and is highly popular in the Mid-Atlantic region.

## ...for color availability.

| 3" Clapboard Brushed      |             |              |              |       |         |         |               |            |                |              |              | •             | •           |          |         | •          | •               | •          |
|---------------------------|-------------|--------------|--------------|-------|---------|---------|---------------|------------|----------------|--------------|--------------|---------------|-------------|----------|---------|------------|-----------------|------------|
| 4" Clapboard Woodgrain    | •           | •            | •            | •     | •       | •       | •             | •          | •              | •            | •            | •             | •           | •        | •       | •          | •               | •          |
| 5" Clapboard<br>Woodgrain | •           | •            | •            | •     | •       | •       | •             | •          | •              | •            | •            | •             | •           | •        | •       | •          | •               | •          |
| 4" Dutchlap<br>Woodgrain  | •           | •            | •            | •     | •       | •       | •             | •          | •              | •            | •            | •             | •           | •        | •       | •          | •               | •          |
| 5" Dutchlap<br>Woodgrain  | •           | •            | •            | •     | •       | •       | •             | •          | •              | •            | •            | •             | •           | •        | •       | •          | •               | •          |
| 6-1/2" Beaded Brushed     |             |              |              |       |         |         |               |            |                |              | •            | •             | •           |          | •       | •          | •               | •          |
| 8" Clapboard<br>Woodgrain |             |              |              |       |         |         |               |            |                |              |              |               |             |          |         |            | O)              |            |
| *Deluxe Colors            | Autumn Red* | Sable Brown* | Hearthstone* | Suede | Spruce* | Forest* | Pacific Blue* | Flagstone* | Charcoal Gray* | Castle Stone | Granite Gray | Sterling Gray | Oxford Blue | Seagrass | Cypress | Silver Ash | Sandstone Beige | Desert Tan |