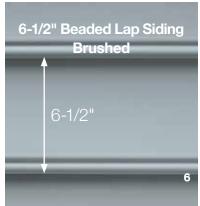

## ...for color availability.

| 3" Clapboard Brushed      |             |              |              |       |         |         |               |            |                |              |              | •             | •           |          |         | •          | •               | •          |
|---------------------------|-------------|--------------|--------------|-------|---------|---------|---------------|------------|----------------|--------------|--------------|---------------|-------------|----------|---------|------------|-----------------|------------|
| 4" Clapboard Woodgrain    | •           | •            | •            | •     | •       | •       | •             | •          | •              | •            | •            | •             | •           | •        | •       | •          | •               | •          |
| 5" Clapboard<br>Woodgrain | •           | •            | •            | •     | •       | •       | •             | •          | •              | •            | •            | •             | •           | •        | •       | •          | •               | •          |
| 4" Dutchlap<br>Woodgrain  | •           | •            | •            | •     | •       | •       | •             | •          | •              | •            | •            | •             | •           | •        | •       | •          | •               | •          |
| 5" Dutchlap<br>Woodgrain  | •           | •            | •            | •     | •       | •       | •             | •          | •              | •            | •            | •             | •           | •        | •       | •          | •               | •          |
| 6-1/2" Beaded Brushed     |             |              |              |       |         |         |               |            |                |              | •            | •             | •           |          | •       | •          | •               | •          |
| 8" Clapboard<br>Woodgrain |             |              |              |       |         |         |               |            |                |              |              |               |             |          |         |            | O)              |            |
| *Deluxe Colors            | Autumn Red* | Sable Brown* | Hearthstone* | Suede | Spruce* | Forest* | Pacific Blue* | Flagstone* | Charcoal Gray* | Castle Stone | Granite Gray | Sterling Gray | Oxford Blue | Seagrass | Cypress | Silver Ash | Sandstone Beige | Desert Tan |