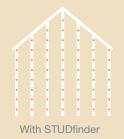

### ...for safety.

STUDfinder™ is an installation system with letters on the MainStreet's panel nail hem to ensure proper nailing to wood studs, to protect you from unwanted dangers such as damaged pipes or wires, or exposed nails.