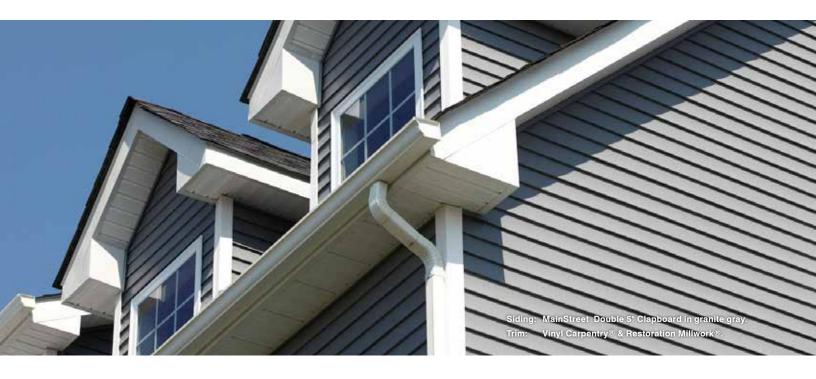

# MAINSTREET

Siding

Life happens here.™

# 7 Styles. Great features.

High quality vinyl does not absorb moisture or rot.

MainStreet consists of traditional styles with European roots: Clapboard, Beaded and Dutchlap. The Clapboard style is the most traditional and found in all parts of the United States. Beaded siding is very popular style for homes in the Southern Coastal regions. The Dutchlap style provides strong shadow lines and is highly popular in the Mid-Atlantic region.