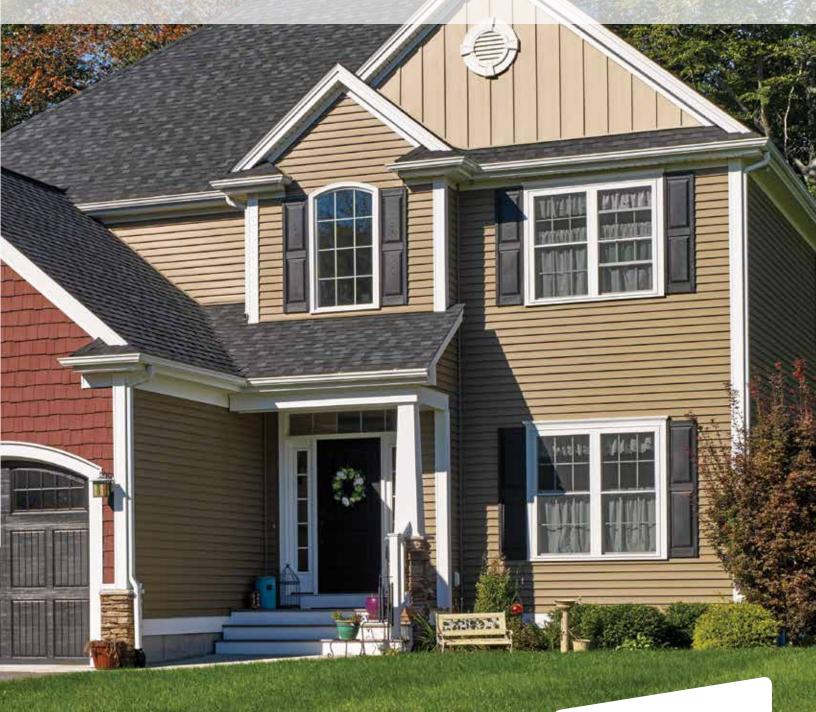

# 7 Styles. Great features.

High quality vinyl does not absorb moisture or rot.

MainStreet consists of traditional styles with European roots: Clapboard, Beaded and Dutchlap. The Clapboard style is the most traditional and found in all parts of the United States. Beaded siding is very popular style for homes in the Southern Coastal regions. The Dutchlap style provides strong shadow lines and is highly popular in the Mid-Atlantic region.