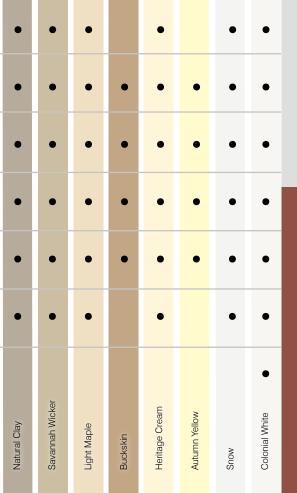

# MainStreet is better...

## ...for color availability.

| 3" Clapboard Brushed      |             |              |              |       |         |         |               |            |                |              |              | •             | •           |          |         | •          | •               | •          |
|---------------------------|-------------|--------------|--------------|-------|---------|---------|---------------|------------|----------------|--------------|--------------|---------------|-------------|----------|---------|------------|-----------------|------------|
| 4" Clapboard Woodgrain    | •           | •            | •            | •     | •       | •       | •             | •          | •              | •            | •            | •             | •           | •        | •       | •          | •               | •          |
| 5" Clapboard<br>Woodgrain | •           | •            | •            | •     | •       | •       | •             | •          | •              | •            | •            | •             | •           | •        | •       | •          | •               | •          |
| 4" Dutchlap<br>Woodgrain  | •           | •            | •            | •     | •       | •       | •             | •          | •              | •            | •            | •             | •           | •        | •       | •          | •               | •          |
| 5" Dutchlap<br>Woodgrain  | •           | •            | •            | •     | •       | •       | •             | •          | •              | •            | •            | •             | •           | •        | •       | •          | •               | •          |
| 6-1/2" Beaded Brushed     |             |              |              |       |         |         |               |            |                |              | •            | •             | •           |          | •       | •          | •               | •          |
| 8" Clapboard<br>Woodgrain |             |              |              |       |         |         |               |            |                |              |              |               |             |          |         |            | O)              |            |
| *Deluxe Colors            | Autumn Red* | Sable Brown* | Hearthstone* | Suede | Spruce* | Forest* | Pacific Blue* | Flagstone* | Charcoal Gray* | Castle Stone | Granite Gray | Sterling Gray | Oxford Blue | Seagrass | Cypress | Silver Ash | Sandstone Beige | Desert Tan |