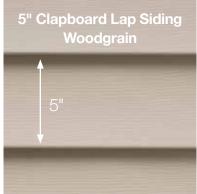

# 7 Styles. Great features.

High quality vinyl does not absorb moisture or rot.

MainStreet consists of traditional styles with European roots: Clapboard, Beaded and Dutchlap. The Clapboard style is the most traditional and found in all parts of the United States. Beaded siding is very popular style for homes in the Southern Coastal regions. The Dutchlap style provides strong shadow lines and is highly popular in the Mid-Atlantic region.

## ...for color availability.

| 3" Clapboard Brushed      |             |              |              |       |         |         |               |            |                |              |              | •             | •           |          |         | •          | •               | •          |
|---------------------------|-------------|--------------|--------------|-------|---------|---------|---------------|------------|----------------|--------------|--------------|---------------|-------------|----------|---------|------------|-----------------|------------|
| 4" Clapboard Woodgrain    | •           | •            | •            | •     | •       | •       | •             | •          | •              | •            | •            | •             | •           | •        | •       | •          | •               | •          |
| 5" Clapboard<br>Woodgrain | •           | •            | •            | •     | •       | •       | •             | •          | •              | •            | •            | •             | •           | •        | •       | •          | •               | •          |
| 4" Dutchlap<br>Woodgrain  | •           | •            | •            | •     | •       | •       | •             | •          | •              | •            | •            | •             | •           | •        | •       | •          | •               | •          |
| 5" Dutchlap<br>Woodgrain  | •           | •            | •            | •     | •       | •       | •             | •          | •              | •            | •            | •             | •           | •        | •       | •          | •               | •          |
| 6-1/2" Beaded Brushed     |             |              |              |       |         |         |               |            |                |              | •            | •             | •           |          | •       | •          | •               | •          |
| 8" Clapboard<br>Woodgrain |             |              |              |       |         |         |               |            |                |              |              |               |             |          |         |            | O)              |            |
| *Deluxe Colors            | Autumn Red* | Sable Brown* | Hearthstone* | Suede | Spruce* | Forest* | Pacific Blue* | Flagstone* | Charcoal Gray* | Castle Stone | Granite Gray | Sterling Gray | Oxford Blue | Seagrass | Cypress | Silver Ash | Sandstone Beige | Desert Tan |