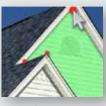

### ...for safety.

STUDfinder™ is an installation system with letters on the MainStreet's panel nail hem to ensure proper nailing to wood studs, to protect you from unwanted dangers such as damaged pipes or wires, or exposed nails.