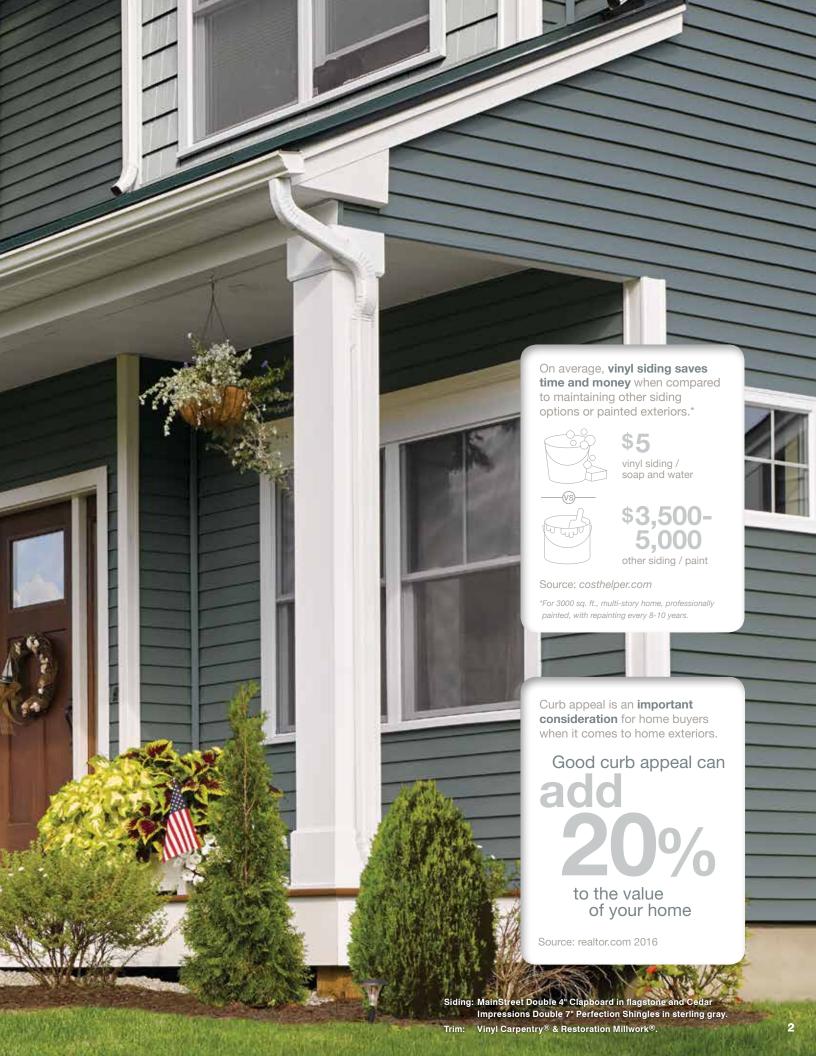

### ...for protection.

When installed with MainStreet siding, CertaWrap™ Weather Resistant Barrier is the added layer of protection against air and moisture damage.

### ...for peace of mind.