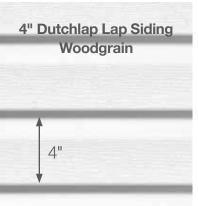

# 7 Styles. Great features.

High quality vinyl does not absorb moisture or rot.

MainStreet consists of traditional styles with European roots: Clapboard, Beaded and Dutchlap. The Clapboard style is the most traditional and found in all parts of the United States. Beaded siding is very popular style for homes in the Southern Coastal regions. The Dutchlap style provides strong shadow lines and is highly popular in the Mid-Atlantic region.

## ...for color availability.

| 3" Clapboard Brushed      |             |              |              |       |         |         |               |            |                |              |              | •             | •           |          |         | •          | •               | •          |
|---------------------------|-------------|--------------|--------------|-------|---------|---------|---------------|------------|----------------|--------------|--------------|---------------|-------------|----------|---------|------------|-----------------|------------|
| 4" Clapboard Woodgrain    | •           | •            | •            | •     | •       | •       | •             | •          | •              | •            | •            | •             | •           | •        | •       | •          | •               | •          |
| 5" Clapboard<br>Woodgrain | •           | •            | •            | •     | •       | •       | •             | •          | •              | •            | •            | •             | •           | •        | •       | •          | •               | •          |
| 4" Dutchlap<br>Woodgrain  | •           | •            | •            | •     | •       | •       | •             | •          | •              | •            | •            | •             | •           | •        | •       | •          | •               | •          |
| 5" Dutchlap<br>Woodgrain  | •           | •            | •            | •     | •       | •       | •             | •          | •              | •            | •            | •             | •           | •        | •       | •          | •               | •          |
| 6-1/2" Beaded Brushed     |             |              |              |       |         |         |               |            |                |              | •            | •             | •           |          | •       | •          | •               | •          |
| 8" Clapboard<br>Woodgrain |             |              |              |       |         |         |               |            |                |              |              |               |             |          |         |            | O)              |            |
| *Deluxe Colors            | Autumn Red* | Sable Brown* | Hearthstone* | Suede | Spruce* | Forest* | Pacific Blue* | Flagstone* | Charcoal Gray* | Castle Stone | Granite Gray | Sterling Gray | Oxford Blue | Seagrass | Cypress | Silver Ash | Sandstone Beige | Desert Tan |