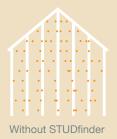

### ...for safety.

STUDfinder™ is an installation system with letters on the MainStreet's panel nail hem to ensure proper nailing to wood studs, to protect you from unwanted dangers such as damaged pipes or wires, or exposed nails.