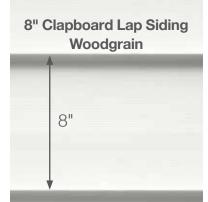

## ...for color availability.

| 3" Clapboard Brushed      |             |              |              |       |         |         |               |            |                |              |              | •             | •           |          |         | •          | •               | •          |
|---------------------------|-------------|--------------|--------------|-------|---------|---------|---------------|------------|----------------|--------------|--------------|---------------|-------------|----------|---------|------------|-----------------|------------|
| 4" Clapboard Woodgrain    | •           | •            | •            | •     | •       | •       | •             | •          | •              | •            | •            | •             | •           | •        | •       | •          | •               | •          |
| 5" Clapboard<br>Woodgrain | •           | •            | •            | •     | •       | •       | •             | •          | •              | •            | •            | •             | •           | •        | •       | •          | •               | •          |
| 4" Dutchlap<br>Woodgrain  | •           | •            | •            | •     | •       | •       | •             | •          | •              | •            | •            | •             | •           | •        | •       | •          | •               | •          |
| 5" Dutchlap<br>Woodgrain  | •           | •            | •            | •     | •       | •       | •             | •          | •              | •            | •            | •             | •           | •        | •       | •          | •               | •          |
| 6-1/2" Beaded Brushed     |             |              |              |       |         |         |               |            |                |              | •            | •             | •           |          | •       | •          | •               | •          |
| 8" Clapboard<br>Woodgrain |             |              |              |       |         |         |               |            |                |              |              |               |             |          |         |            | O)              |            |
| *Deluxe Colors            | Autumn Red* | Sable Brown* | Hearthstone* | Suede | Spruce* | Forest* | Pacific Blue* | Flagstone* | Charcoal Gray* | Castle Stone | Granite Gray | Sterling Gray | Oxford Blue | Seagrass | Cypress | Silver Ash | Sandstone Beige | Desert Tan |