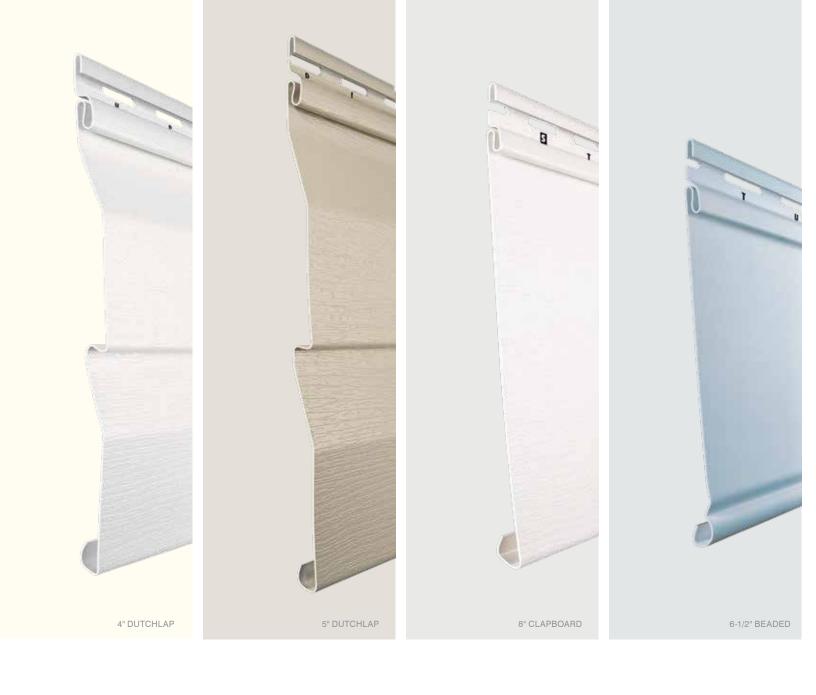

# 7 Styles. Great features.

High quality vinyl does not absorb moisture or rot.

MainStreet consists of traditional styles with European roots: Clapboard, Beaded and Dutchlap. The Clapboard style is the most traditional and found in all parts of the United States. Beaded siding is very popular style for homes in the Southern Coastal regions. The Dutchlap style provides strong shadow lines and is highly popular in the Mid-Atlantic region.

## ...for color availability.

| 3" Clapboard Brushed      |             |              |              |       |         |         |               |            |                |              |              | •             | •           |          |         | •          | •               | •          |
|---------------------------|-------------|--------------|--------------|-------|---------|---------|---------------|------------|----------------|--------------|--------------|---------------|-------------|----------|---------|------------|-----------------|------------|
| 4" Clapboard Woodgrain    | •           | •            | •            | •     | •       | •       | •             | •          | •              | •            | •            | •             | •           | •        | •       | •          | •               | •          |
| 5" Clapboard<br>Woodgrain | •           | •            | •            | •     | •       | •       | •             | •          | •              | •            | •            | •             | •           | •        | •       | •          | •               | •          |
| 4" Dutchlap<br>Woodgrain  | •           | •            | •            | •     | •       | •       | •             | •          | •              | •            | •            | •             | •           | •        | •       | •          | •               | •          |
| 5" Dutchlap<br>Woodgrain  | •           | •            | •            | •     | •       | •       | •             | •          | •              | •            | •            | •             | •           | •        | •       | •          | •               | •          |
| 6-1/2" Beaded Brushed     |             |              |              |       |         |         |               |            |                |              | •            | •             | •           |          | •       | •          | •               | •          |
| 8" Clapboard<br>Woodgrain |             |              |              |       |         |         |               |            |                |              |              |               |             |          |         |            | O)              |            |
| *Deluxe Colors            | Autumn Red* | Sable Brown* | Hearthstone* | Suede | Spruce* | Forest* | Pacific Blue* | Flagstone* | Charcoal Gray* | Castle Stone | Granite Gray | Sterling Gray | Oxford Blue | Seagrass | Cypress | Silver Ash | Sandstone Beige | Desert Tan |