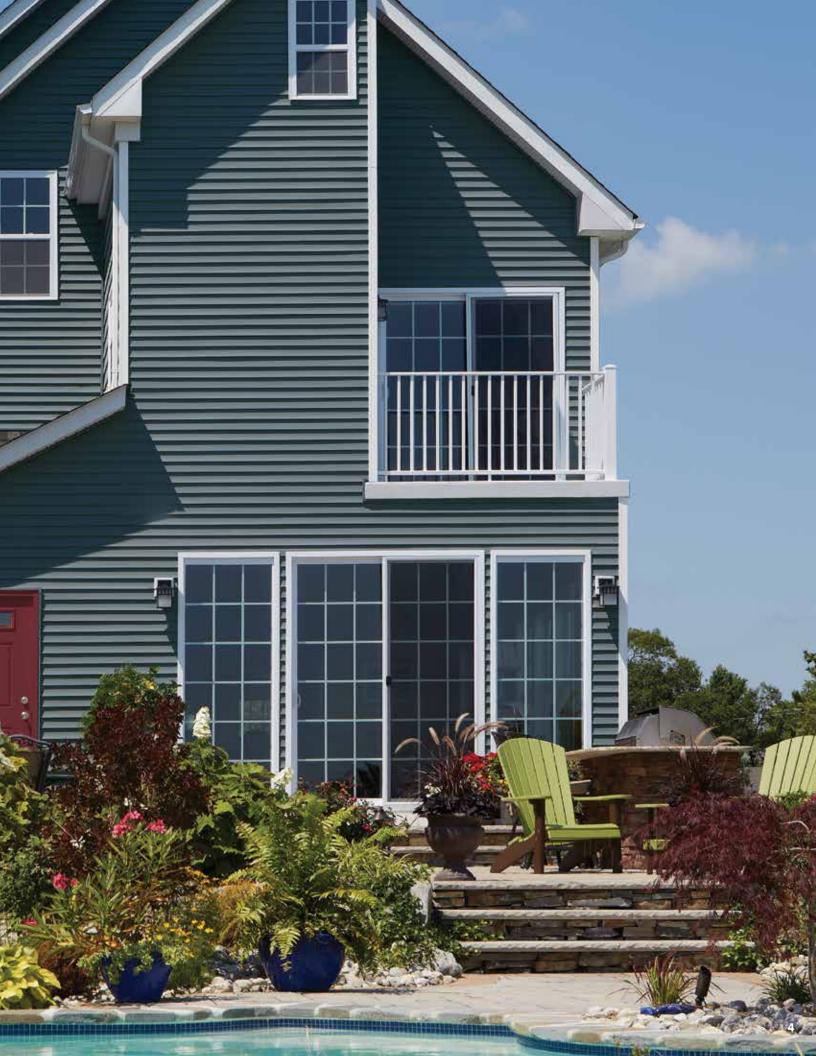

# MAINSTREET

Siding

Life happens here.™

# 7 Styles. Great features.

High quality vinyl does not absorb moisture or rot.

MainStreet consists of traditional styles with European roots: Clapboard, Beaded and Dutchlap. The Clapboard style is the most traditional and found in all parts of the United States. Beaded siding is very popular style for homes in the Southern Coastal regions. The Dutchlap style provides strong shadow lines and is highly popular in the Mid-Atlantic region.