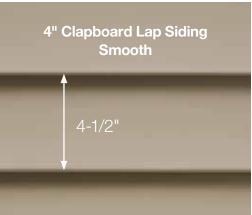

## 5 Styles. Great features.

High quality vinyl does not absorb moisture or rot.

Restoration Classic consists of traditional styles with European roots: Clapboard and Dutchlap. The Clapboard style is the most traditional and found in all parts of the United States and the Dutchlap style provides strong shadow lines and is highly popular in the Mid-Atlantic region.