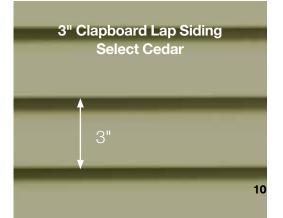

## 5 Styles. Great features.

High quality vinyl does not absorb moisture or rot.

Restoration Classic consists of traditional styles with European roots: Clapboard and Dutchlap. The Clapboard style is the most traditional and found in all parts of the United States and the Dutchlap style provides strong shadow lines and is highly popular in the Mid-Atlantic region.