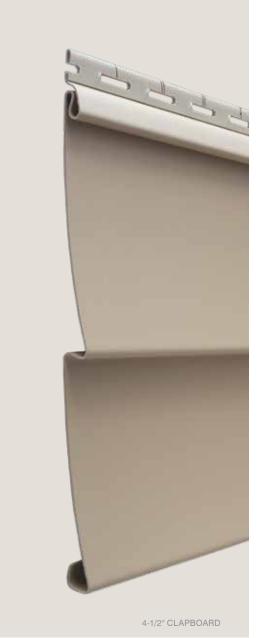

## 5 Styles. Great features.

High quality vinyl does not absorb moisture or rot.

Restoration Classic consists of traditional styles with European roots: Clapboard and Dutchlap. The Clapboard style is the most traditional and found in all parts of the United States and the Dutchlap style provides strong shadow lines and is highly popular in the Mid-Atlantic region.