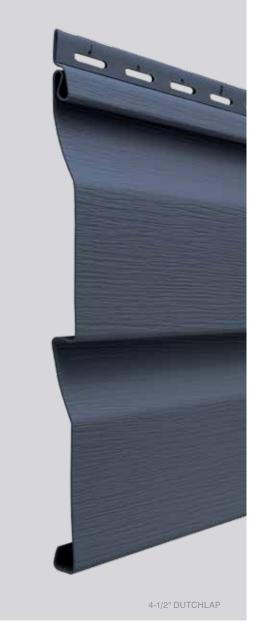

## RigidForm<sup>™</sup> Technology

RigidForm 210 (rolled over) nail hem technology stiffens siding for a straighter-on-the-wall appearance. Designed and tested to withstand windload pressures up to 210 mph.

Select cedar (woodgrain) or freshly painted (smooth) finishes.

This locking system snaps tight for a secure fit.

## 5 Styles. Great features.

High quality vinyl does not absorb moisture or rot.

Restoration Classic consists of traditional styles with European roots: Clapboard and Dutchlap. The Clapboard style is the most traditional and found in all parts of the United States and the Dutchlap style provides strong shadow lines and is highly popular in the Mid-Atlantic region.