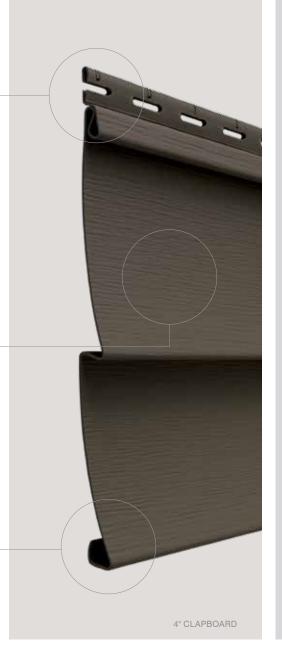

## RigidForm<sup>™</sup> Technology

RigidForm 210 (rolled over) nail hem technology stiffens siding for a straighter-on-the-wall appearance. Designed and tested to withstand windload pressures up to 210 mph.

Select cedar (woodgrain) or freshly painted (smooth) finishes.

This locking system snaps tight for a secure fit.

## 5 Styles. Great features.

High quality vinyl does not absorb moisture or rot.

Restoration Classic consists of traditional styles with European roots: Clapboard and Dutchlap. The Clapboard style is the most traditional and found in all parts of the United States and the Dutchlap style provides strong shadow lines and is highly popular in the Mid-Atlantic region.