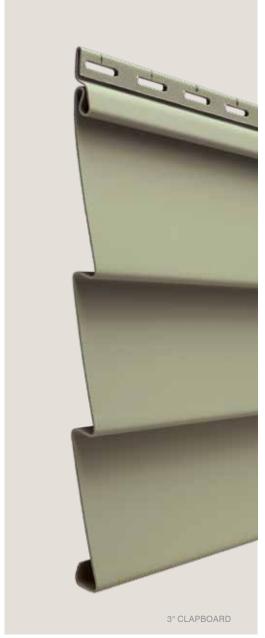

## 5 Styles. Great features.

High quality vinyl does not absorb moisture or rot.

Restoration Classic consists of traditional styles with European roots: Clapboard and Dutchlap. The Clapboard style is the most traditional and found in all parts of the United States and the Dutchlap style provides strong shadow lines and is highly popular in the Mid-Atlantic region.