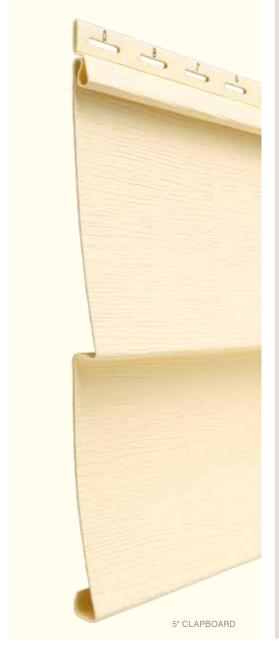

## 5 Styles. Great features.

High quality vinyl does not absorb moisture or rot.

Restoration Classic consists of traditional styles with European roots: Clapboard and Dutchlap. The Clapboard style is the most traditional and found in all parts of the United States and the Dutchlap style provides strong shadow lines and is highly popular in the Mid-Atlantic region.