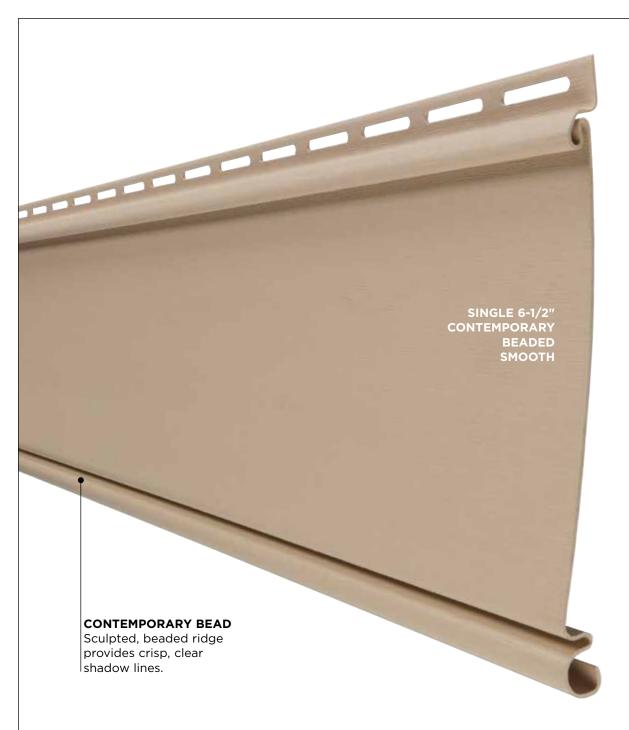

#### ADVANCED LOCKING SYSTEM AND NAIL HEM

Precise, secure fastening, easier installation and tighter fit combine to deliver added strength and stability — even in high winds.



WIND SPEED — RATED UP TO 165 MPH



## PREMIUM .044 THICKNESS

Superior thickness and impact resistance.



### V.I.P. LIMITED LIFETIME WARRANTY

Premium guarantee of lasting quality and peace of mind — backed by Mastic, a trusted industry leader for 50+ years (see warranty for complete details).



#### HANG-TOUGH™ TECHNOLOGY

Exclusive formulation and process boosts durability so panels are more resistant to cracking, impact and thermal distortion. As an added benefit, rich color resides throughout the panel — virtually eliminating the appearance of nicks and minor surface scratches.



**CLASS 1(A) FIRE R