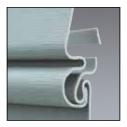

#### ADVANCED LOCKING SYSTEM AND NAIL HEM

Precise, secure fastening, easier installation and tighter fit combine to deliver added strength and stability — even in high winds.

WIND SPEED — RATED UP TO 165 MPH