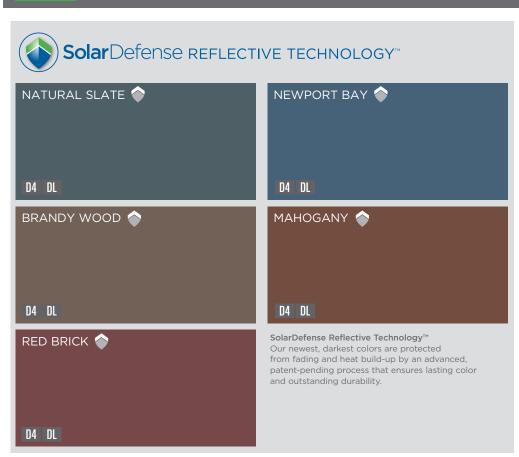

T3 TRIPLE 3" SMOOTH

S6 SINGLE 6-1/2" BEADED WOODGRAIN

ALL

AVAILABLE IN ALL PANELS

SOLAR DEFENSE REFLECTIVE TECHNOLOGY™