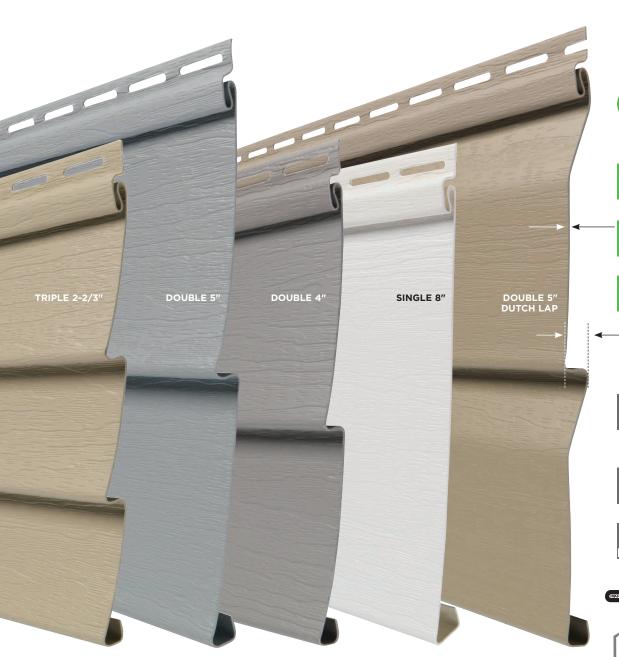

## **PREMIUM .048 NOMINAL THICKNESS**

Superior thickness and impact formulation provides 25% more impact resistance than standard .040 panels.

WIND SPEED — RATED UP TO 165 MPH

**1/2" PANEL PROJECTION** (D 4", T 2-2/3") **5/8" PANEL PROJECTION** (D 5", D 5" DLAP) **3/4" PANEL PROJECTION** (S 8")

Enhanced shadow lines replicate the appearance of real wood siding.