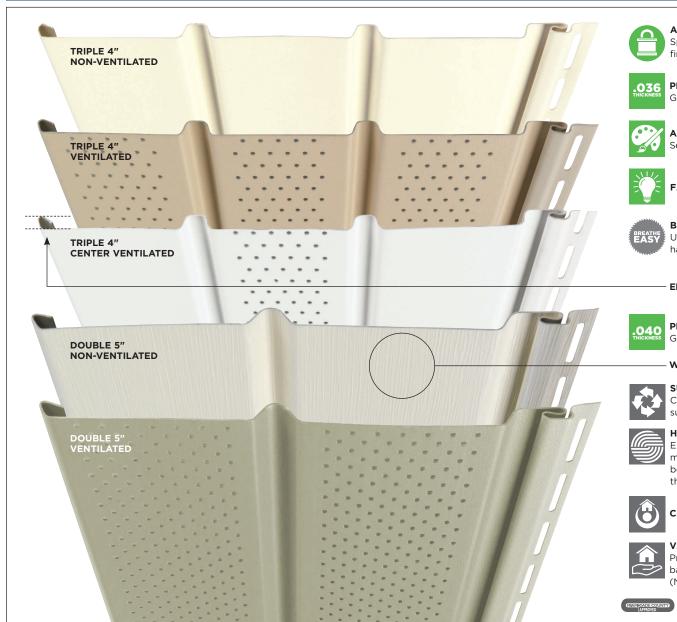

# **UNIVERSAL SOFFIT**

TRIPLE 4" VENTILATED • TRIPLE 4" CENTER VENTILATED • TRIPLE 4" NON-VENTILATED DOUBLE 5" VENTILATED • DOUBLE 5" NON-VENTILATED

## ADVANCED LOCKING SYSTEM AND NAIL HEM

Special locking technology makes installation easier — keeps panels firmly locked together.

PREMIUM .036 NOMINAL THICKNESS - TRIPLE 4"

Greater strength and greater rigidity.

## PREMIUM .040 NOMINAL THICKNESS - DOUBLE 5"

Greater strength and greater rigidity.